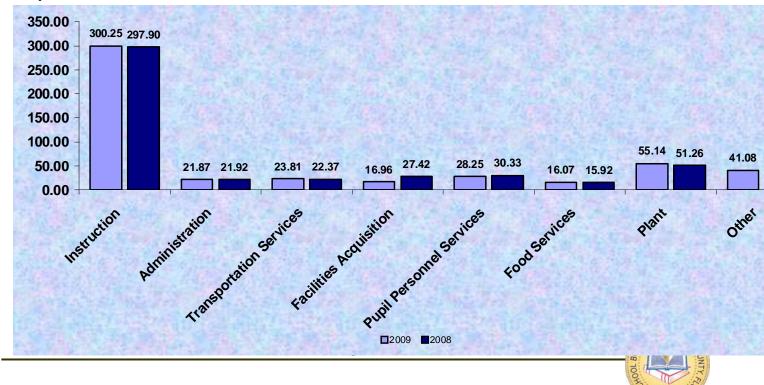

#### **General Fund**

The General Fund is the primary operating fund for the District. Presented below is an overall analysis of the General Fund as compared to the prior year:

|                                          |                   |                   | Difference<br>Increase | %<br>Percentage |
|------------------------------------------|-------------------|-------------------|------------------------|-----------------|
|                                          | 6/30/2009         | 6/30/2008         | (Decrease)             | Change          |
| Revenue                                  | \$<br>380,012,192 | \$<br>406,090,223 | \$<br>(26,078,031)     | -6%             |
| Other financing sources                  | 20,825,172        | 16,429,904        | 4,395,268              | 27%             |
| Beginning fund balance                   | 61,954,051        | 59,151,249        | 2,802,802              | 5%              |
| Increase (decrease) in inventory reserve | (41)              | 2,184             | (2,225)                | 102%            |
| Total                                    | \$<br>462,791,374 | \$<br>481,673,560 | \$<br>(18,882,186)     | -4%             |
| Expenditures                             | 403,192,187       | 419,008,163       | (15,815,976)           | -4%             |
| Other financing uses                     | 728,786           | 711,346           | 17,440                 | 2%              |
| Ending fund balance                      | 58,870,401        | 61,954,051        | (3,083,650)            | -5%             |
| Total                                    | \$<br>462,791,374 | \$<br>481,673,560 | \$<br>(18,882,186)     | -4%             |

The District's ending fund balance decreased by \$3,083,650 or 5 percent.

Revenues – Overall revenues decreased by \$26,078,031 or 6 percent as follows:

State sources decreased by \$2,514,912, or 3 percent, mainly attributed to decreases in the State categorical funding.

Local sources decreased by \$23,508,683, or 7 percent, mainly as a result of a decrease in property tax revenues of \$23,410,622.

Expenditures Total General Fund expenditures decreased from \$419,008,163 to \$403,192,187 for the fiscal year ended 2009. decreases are reflected The maior in Instructional Staff Training and Instructional Related Technology. Training decreased due to the elimination of the 30 hour professional development requirement teachers. for Instructional Related Technology decreased due to the elimination of 23 Technology Coordinators.