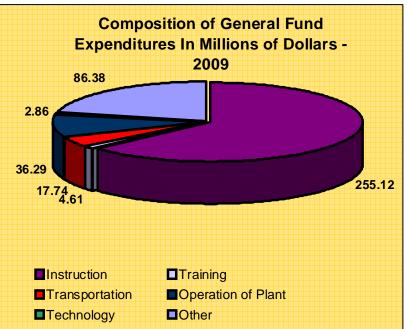

# **Expenditures By Function - General Fund**

|                          |                   |                   |    | Increase     | Percentage |
|--------------------------|-------------------|-------------------|----|--------------|------------|
|                          | <br>6/30/2009     | <br>6/30/2008     | (  | Decrease)    | Change     |
| Instruction              | \$<br>255,123,460 | \$<br>258,194,488 | \$ | (3,071,028)  | -1%        |
| Staff Training Services  | 4,610,035         | 10,566,878        |    | (5,956,843)  | -56%       |
| Pupil transportation     | 17,742,910        | 19,165,444        |    | (1,422,534)  | -7%        |
| Operation of plant       | 36,290,746        | 34,868,202        |    | 1,422,544    | 4%         |
| Instructional Technology | 2,856,419         | 6,766,334         |    | (3,909,915)  | -58%       |
| Other                    | 86,568,617        | <br>89,446,817    |    | (2,878,200)  | -3.2%      |
| Total                    | \$<br>403,192,187 | \$<br>419,008,163 | \$ | (15,815,976) | -4%        |