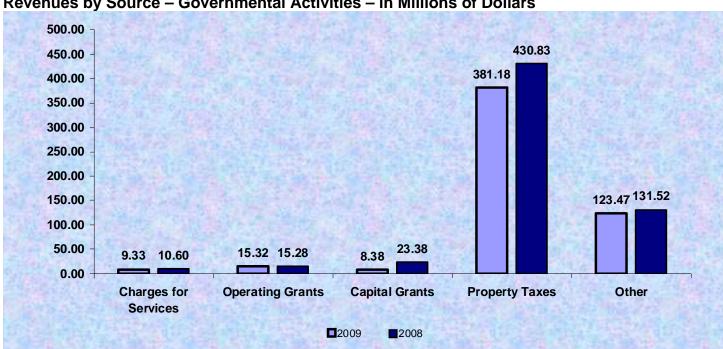

#### **Revenues by Source – Governmental Activities – in Millions of Dollars**

Overall total revenues decreased by 12.1 percent from the fiscal year ended June 30, 2008. Revenue decreases are primarily due to decreases in capital grants and contributions, decreased investment earnings and decreases in property taxes.

Total expenses and special items decreased by \$14,264,616, or 2.8 percent from the fiscal year ended June 30, 2008. The elimination of the 30 hour required professional development for teachers and the completion of Suncoast Polytechnical High School and Woodland Elementary School in the prior year are attributed to this decrease.